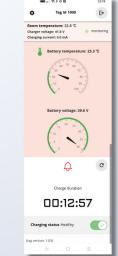

## WatchDog

e-bike/e-scooter
Safety Device to
prevent lithium-ion
battery fires

- Verifies that the charger is compatible with the device.
- Ensures the charging process will begin only when the battery temperature is within the required range.
- Once the battery reaches high temperatures, charging will automatically stop and the user will receive a notification.
- Triggers a loud alarm sound and notifies the user when the battery reaches a dangerous temperature. The temperature is continuously monitored, whether it is charging or not.

- Charging will cease entirely once the battery is full (disconnects the charger).
- ✓ **Significantly extends the battery's lifespan**, by offering the option to stop charging at around 85% of full capacity, also indicates if the battery is questionable or defective.
- Bluetooth interface, coupled with a complimentary application, offers users access to vital charging information and battery health status.