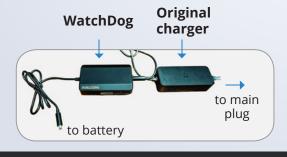

## WatchDog

e-bike/e-scooter
Safety Device to
prevent lithium-ion
battery fires

- Verifies that the charger is compatible with the device.
- Ensures the charging process will begin only when the battery temperature is within the required range.
- Once the battery reaches high temperatures, charging will automatically stop and the user will receive a notification.
- Triggers a loud alarm sound and notifies the user when the battery reaches a dangerous temperature. The temperature is continuously monitored, whether it is charging or not.