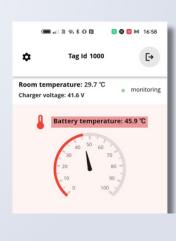

## WatchDog

e-bike/e-scooter
Safety Device to
prevent lithium-ion
battery fires

- Verifies that the charger is compatible with the device.
- Ensures the charging process will begin only when the battery temperature is within the required range.
- Once the battery reaches high temperatures, charging will automatically stop and the user will receive a notification.
- Triggers a loud alarm sound and notifies the user when the battery reaches a dangerous temperature. The temperature is continuously monitored, whether it is charging or not.

- Charging will cease entirely once the battery is full (disconnects the charger).
- ✓ **Significantly extends the battery's lifespan**, by offering the option to stop charging at around 85% of full capacity, also indicates if the battery is questionable or defective.
- Bluetooth interface, coupled with a complimentary application, offers users access to vital charging information and battery health status.